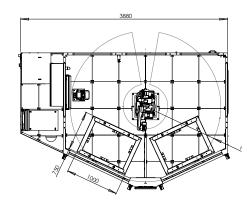

Included in package

| Workstation dimmensions                  | 750 x 1000 mm         |
|------------------------------------------|-----------------------|
| Capacity                                 | 1000 kg               |
| Maximum current for power source         | 63A                   |
| Maximum current for controller and robot | 16A                   |
| Feeding                                  | 380V Trifásico        |
| Dimmensions                              | 2500 x 3800 x 2120 mm |
| Weight                                   | 2500 kg               |
| Power                                    | 26 kVA                |
| Pressure                                 | 6 BAR                 |
| Air Flow                                 | 8,8 L/s               |
| Size in m <sup>2</sup>                   | 8,24m²                |

Working Area

Front Side