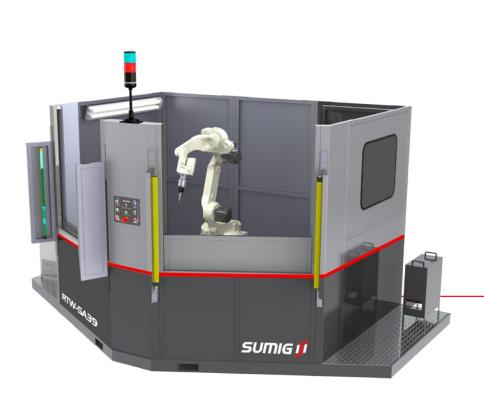

## RTW SA-39

## Cell recommended to start a welding process in the company

Security system with automatic operating doors

Ideal for medium to high productivity

Fast devices exchanging system

Cell and Robot Security Controller

The **RTW SA-39** is the ideal cell for those who seek higher performance in welding combined with medium investment. The cell is equipped with security sensors for robot, power door and maintenance. With 02 workstations in 45° degrees, the cell allows more agility and productivity in the welding processes.

**Ready-To-Weld robotic welding** system offers the best cost benefit ratio. Designed for welding of medium size parts and where shop space maybe an issue. Increase your productivity easily and quickly, allowing an easy integration with any robot brand and power-source.