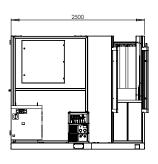

Included in package

| Workstation dimmensions                  | 750 x 1000 mm         |
|------------------------------------------|-----------------------|
| Capacity                                 | 1000 kg               |
| Maximum current for power source         | 63A                   |
| Maximum current for controller and robot | 16A                   |
| Feeding                                  | 380V Trifásico        |
| Dimmensions                              | 2500 x 3800 x 2120 mm |
| Weight                                   | 2500 kg               |
| Power                                    | 26 kVA                |
| Pressure                                 | 6 BAR                 |
| Air Flow                                 | 8,8 L/s               |
| Size in m <sup>2</sup>                   | 8,24m²                |

Working Area

Front Side