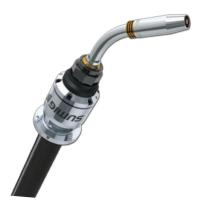

---|-----------------------|
| Capacity                                 | 1000 kg               |
| Maximum current for power source         | 63A                   |
| Maximum current for controller and robot | 16A                   |
| Feeding                                  | 380V Trifásico        |
| Dimmensions                              | 2500 x 3800 x 2120 mm |
| Weight                                   | 2500 kg               |
| Power                                    | 26 kVA                |
| Pressure                                 | 6 BAR                 |
| Air Flow                                 | 8,8 L/s               |
| Size in m <sup>2</sup>                   | 8,24m²                |







Working Area

Front Side

## **Standard Components**







Power Source



SU477 Robotic Welding Torch

## **Optionals**



Cleaning Unit



**Tooling** 



Neuron-s Adapt