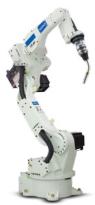

-----------------------|-----------------------|
| Capacity                                 | 1000 kg               |
| Maximum current for power source         | 63A                   |
| Maximum current for controller and robot | 16A                   |
| Feeding                                  | 380V Trifásico        |
| Dimmensions                              | 2500 x 3800 x 2120 mm |
| Weight                                   | 2500 kg               |
| Power                                    | 26 kVA                |
| Pressure                                 | 6 BAR                 |
| Air Flow                                 | 8,8 L/s               |
| Size in m <sup>2</sup>                   | 8,24m²                |







Working Area

Front Side

## **Standard Components**







Power Source



SU477 Robotic Welding Torch

## **Optionals**



Cleaning Unit



**Tooling** 



Neuron-s Adapt