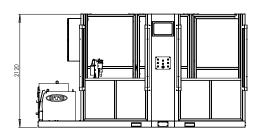

Included in package

| Workstation dimmensions                  | 750 x 1000 mm         |
|------------------------------------------|-----------------------|
| Capacity                                 | 1000 kg               |
| Maximum current for power source         | 63A                   |
| Maximum current for controller and robot | 16A                   |
| Feeding                                  | 380V Trifásico        |
| Dimmensions                              | 2500 x 3800 x 2120 mm |
| Weight                                   | 2500 kg               |
| Power                                    | 26 kVA                |
| Pressure                                 | 6 BAR                 |
| Air Flow                                 | 8,8 L/s               |
| Size in m <sup>2</sup>                   | 8,24m²                |

Working Area

Front Side