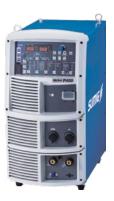

-------------------|-----------------------|
| Capacity                                 | 1000 kg               |
| Maximum current for power source         | 63A                   |
| Maximum current for controller and robot | 16A                   |
| Feeding                                  | 380V Trifásico        |
| Dimmensions                              | 2500 x 3800 x 2120 mm |
| Weight                                   | 2500 kg               |
| Power                                    | 26 kVA                |
| Pressure                                 | 6 BAR                 |
| Air Flow                                 | 8,8 L/s               |
| Size in m <sup>2</sup>                   | 8,24m²                |







Working Area

Front Side

## **Standard Components**







Power Source



SU477 Robotic Welding Torch

## **Optionals**



Cleaning Unit



**Tooling** 



Neuron-s Adapt