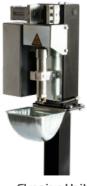

| 1000 kg               |
| Maximum current for power source         | 63A                   |
| Maximum current for controller and robot | 16A                   |
| Feeding                                  | 380V Trifásico        |
| Dimmensions                              | 2500 x 3800 x 2120 mm |
| Weight                                   | 2500 kg               |
| Power                                    | 26 kVA                |
| Pressure                                 | 6 BAR                 |
| Air Flow                                 | 8,8 L/s               |
| Size in m <sup>2</sup>                   | 8,24m²                |







Working Area

Front Side

## **Standard Components**







Power Source



SU477 Robotic Welding Torch

## **Optionals**



Cleaning Unit



**Tooling** 



Neuron-s Adapt