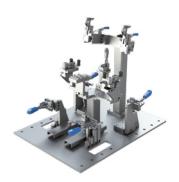

| 1000 kg               |
| Maximum current for power source         | 63A                   |
| Maximum current for controller and robot | 16A                   |
| Feeding                                  | 380V Trifásico        |
| Dimmensions                              | 2500 x 3800 x 2120 mm |
| Weight                                   | 2500 kg               |
| Power                                    | 26 kVA                |
| Pressure                                 | 6 BAR                 |
| Air Flow                                 | 8,8 L/s               |
| Size in m <sup>2</sup>                   | 8,24m²                |







Working Area

Front Side

## **Standard Components**







Power Source



SU477 Robotic Welding Torch

## **Optionals**



Cleaning Unit



**Tooling** 



Neuron-s Adapt